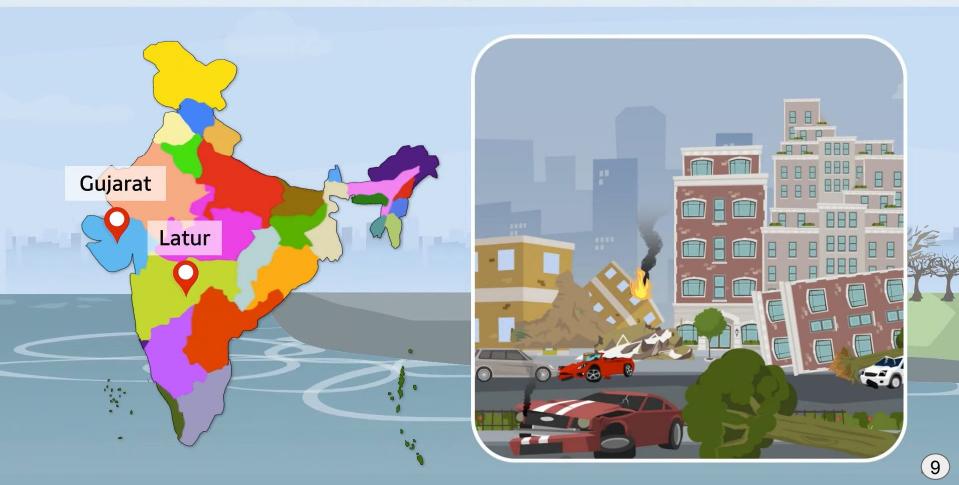

## Natural Disasters

Occurs through
Natural
Phenomenon
E.g. Earthquake
and Natural
Flood etc.

## Natural Disasters

"Adverse event that results from natural processes of the Earth"

# Classification of Disasters Natural Disasters

"Adverse event that results from natural processes of the Earth"