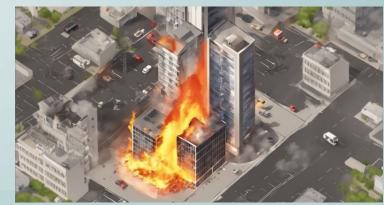

## Manmade Disasters

Occurs due to
Human Actions
E.g. Industrial
explosion, chemical
spill, terrorism,
building fire etc.

## Manmade Disasters

"Happens due to technological growth"

#### Accidental

War

Industrial

Accident

Crime

**Terrorist Activities** 