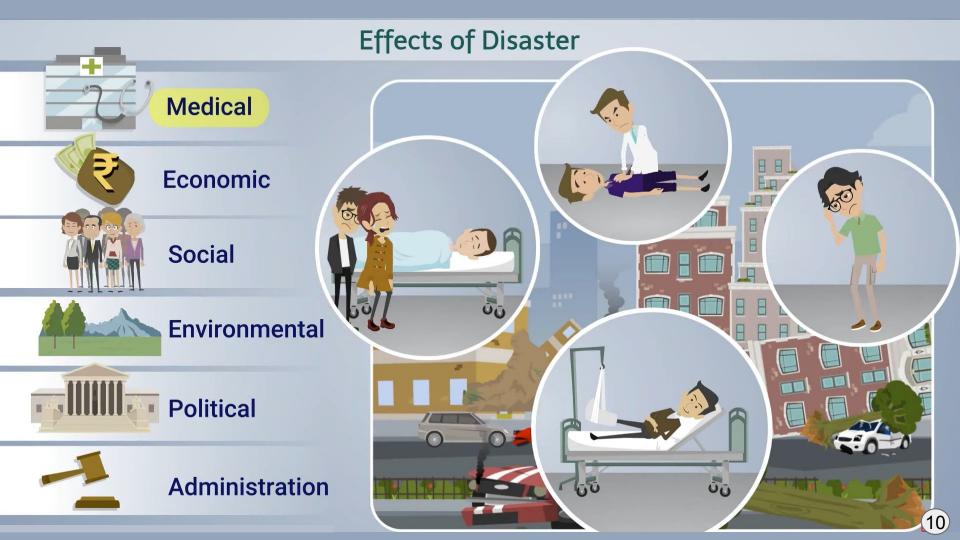

"Adverse event that results from natural processes of the Earth"



# Classification of Disasters Natural Disasters

"Adverse event that results from natural processes of the Earth"

## **Geophysical**

- Earthquake
- Volcano
- Landslide (Dry)
- Rockfall (Dry)



## **Biological**

- Epidemic
- Infectious diseases
- Insect bites



### Meteorological

- Local storm
- Tropical and Extratropical Cyclones
- Tornadoes



## Hydrological

- Tsunami
- Flood
- Hailstorm
- Landslide (Wet)
- Rockfall (Wet)



### Climatological

- Heat wave
- Cold wave
- Drought
- Forest fire



## **Classification of Disasters**

## Manmade Disasters

"Happens due to technological growth"

#### Accidental







War



Industrial

Accident



Crime







**Terrorist Activities** 

## **Effects of Disaster**