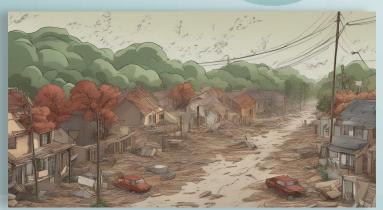

## Natural Disasters

Occurs through
Natural
Phenomenon
E.g. Earthquake
and Natural
Flood etc.

## Natural Disasters

"Adverse event that results from natural processes of the Earth"

# Classification of Disasters Natural Disasters

"Adverse event that results from natural processes of the Earth"