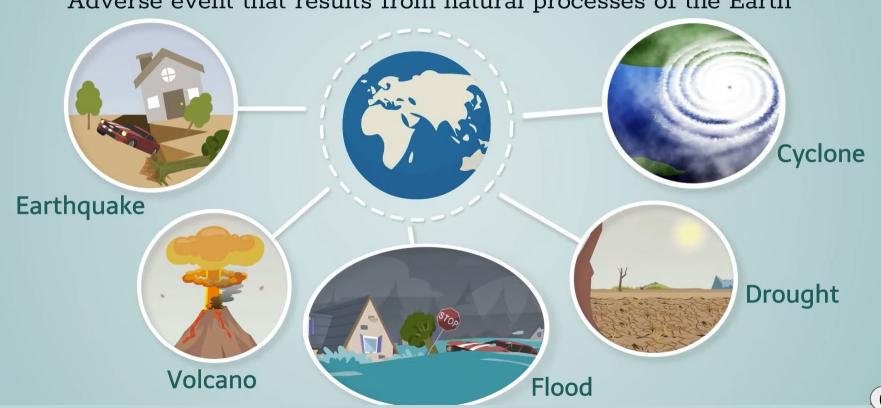

## Natural Disasters

"Adverse event that results from natural processes of the Earth"

# Classification of Disasters Natural Disasters

"Adverse event that results from natural processes of the Earth"

## **Geophysical**

- Earthquake
- Volcano
- Landslide (Dry)
- Rockfall (Dry)

### Meteorological

- Local storm
- Tropical and Extratropical Cyclones
- Tornadoes

## Hydrological

- Tsunami
- Flood
- Hailstorm
- Landslide (Wet)
- Rockfall (Wet)

### Climatological

- Heat wave
- Cold wave
- Drought
- Forest fire